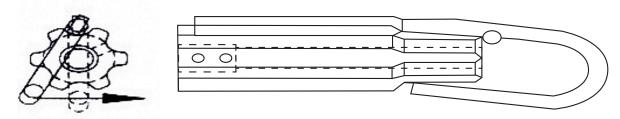

### LABEL THREADING

1

- 1. Remove outer unwind disc (46), install new roll of labels, and replace outer disc (46).
- **2.** Pull label web under the first idler roller (20A), and through photo eye (14). Continue pulling the web downward and thread between bottom of roller (20C) and the top of the peel plate (43).
- **3.** Pull the web back under the peel plate (43), pulling toward the rear of the machine.
- **4.** Keep the liner under the last idler roller (20B), pulling web up and wrapping over the drive roller (29), and down between the drive roller (29) and pinch roller (18). Then up to the waste wind shaft (2). **NOTE:** The pinch poller (18) is spring loaded. Slight pressure will be needed to separate the pinch roller from the drive roller for threading.
- **5.** Install waste wind clip (45) on waste wind Shaft (2) pinching the webbing between the shaft and the clip.

Illustration of waste wind shaft and clip shown below.

TALOperationManual3100WBook.indd 2 7/24/20 2:53 PM