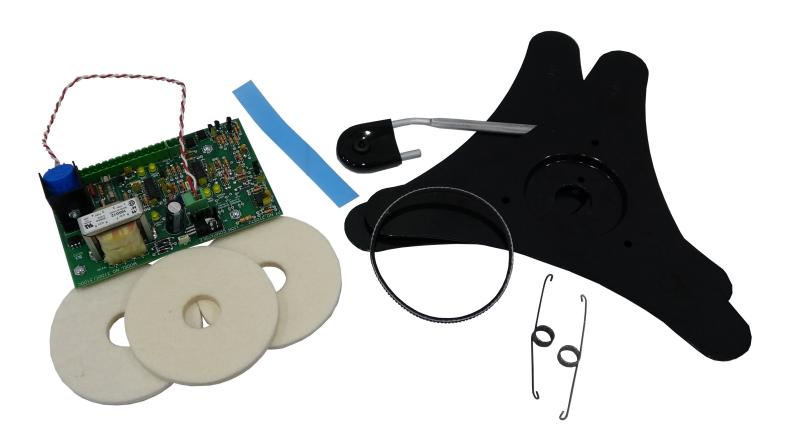

# **TAL-3100W** RECOMMENDED SPARE PARTS LIST

| Item# | Description             | # | Item# | Description               | #   |
|-------|-------------------------|---|-------|---------------------------|-----|
| 31002 | Pinch Roller            | 1 | 31343 | Circuit Board             | 1   |
| 21013 | Waist wind Clip         | 1 | 72618 | Unwind Felt Washer        | 1   |
| 45136 | Unwind Disc             | 2 | 45157 | Main Fuse                 | 1   |
| 30031 | Motor                   | 1 | 31375 | Peel Edge Cover           | 1   |
| 30106 | Photo Cell Label Sensor | 1 | 21027 | Left Hand Torsion Spring  | 2   |
| 31267 | Drive "V" Belt          | 1 | 21028 | Right Hand Torsion Spring | , 2 |