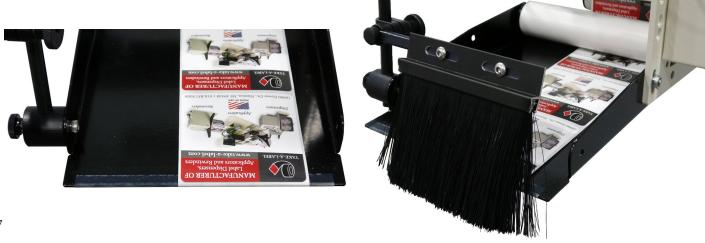

### LABEL THREADING

1

- 1. Remove outer unwind disc (46), install new roll of labels, and replace outer disc (46).
- **2.** Pull label web under the first idler roller (20A), and through photo eye (14). Continue pulling the web downward and thread between bottom of roller (20C) and the top of the peel plate (43).
- **3.** Pull the web back under the peel plate (43), pulling toward the rear of the machine.
- **4.** Keep the liner under the last idler roller (20B), pulling web up and wrapping over the drive roller (29), and down between the drive roller (29) and pinch roller (18). Then up to the waste wind shaft (2). **NOTE:** The pinch poller (18) is spring loaded. Slight pressure will be needed to separate the pinch roller from the drive roller for threading.
- **5.** Install waste wind clip (45) on waste wind Shaft (2) pinching the webbing between the shaft and the clip.

**Peel Plate:** The peel edge should be inspected for wear every 500 hours of operation and for adhesive buildup every time the system is rethreaded. Also check for adhesive on the brush.

7