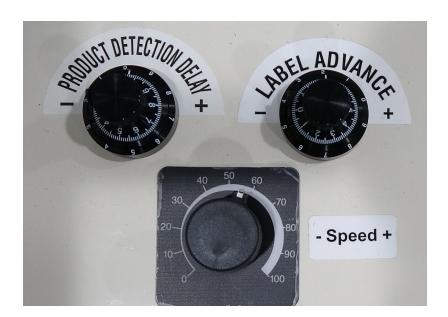

### LABEL SPEED AND PRODUCT DETECTION DELAY

### **LABEL SPEED:**

In order to apply labels properly, the TAL-3100W must dispense at the same speed as the product moving under it. **NOTE:** Calibrate label speed first, calibrate Label Advance second, Label Advance will change if speed changes.

- 1. The Label Speed and Product Detection dials are located on top of the labeler's control housing.
- **2.** Use the Label Speed +/- dial to increase or decrease the speed the label is dispensed.
  - **a.** Increase the speed if the product is pulled off the conveyor, or the product drags back as the label is dispensed, or the backing paper is pulled off the labeler.
  - **b.** Decrease the speed if the label wrinkles as it is applied.

#### **PRODUCT DETECTION DELAY:**

- 1. Set the Product Detection dial to the as far as it will rotate.
- 2. As the dial is turned clockwise (+ side), the length of delay before a label is dispensed will increase.

### TAL-3100W LABEL ADVANCE SETUP

**NOTE:** Do not set up the Label Advance before setting speed, Label Advance will be thrown off due to speed changes.

The label advance potentiometer resides on top of the TAL-3100W electrical housing. The purpose is to adjust the stopping position of the label with respect to the peel plate. With the label advance pot turned all the way counterclockwise (-) the photo eye will stop the applicator instantly when it senses a gap. By rotating the potentiometer clockwise toward the + the applicator will delay longer before stopping.

- 1. To setup the label stop position, rotate the label advance pot counterclockwise to the as far as it will rotate.
- 2. The goal is to have the applicator stop with a label gap right at the peel edge.
- 3. Activate the applicator and watch the dispensing label. If the label does not advance far enough turn the label advance pot slightly to the +, and repeat until one label is completely dispensed and the next label is stopped at the peel edge.

### **REWIND BELT TENSION**

The pully tension is set at the factory. It is set with moderate tension on the belt.

TO ADJUST: Find the head of the adjustment bolt on the opposite side of the frame. Loosen it and rotate the belt tensioner. Rotating to the + (Illustrated by the Red Arrow) will increase the tension. Use this adjustment if the waste liner is not being rolled up. Rotating to the – (Illustrated by the Blue Arrow) will decrease the tension. Use this adjustment if the waste liner is breaking or stalling the label applicator.