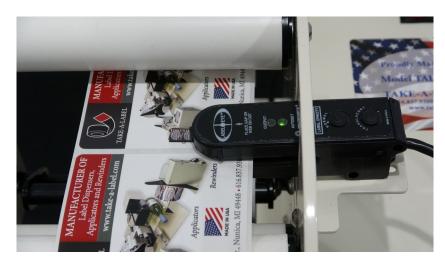

# **TAL-3100W** TEACHING THE PHOTO EYE

- 1. It is recommended that you teach the photo eye (14) with every new roll of labels used.
- 2. Remove one label from the webbing and place the webbing only in the photo eye.
- **3.** Press and hold the "Normal" button on photo eye for 3 seconds. When the lights finish flashing the photo eye is taught.

### LABEL SPEED AND PRODUCT DETECTION DELAY

### **LABEL SPEED:**

In order to apply labels properly, the TAL-3100W must dispense at the same speed as the product moving under it. **NOTE:** Calibrate label speed first, calibrate Label Advance second, Label Advance will change if speed changes.

#### **PRODUCT DETECTION DELAY:**

- 1. Set the Product Detection dial to the as far as it will rotate.
- 2. As the dial is turned clockwise (+ side), the length of delay before a label is dispensed will increase.

### TAL-3100W LABEL ADVANCE SETUP

**NOTE:** Do not set up the Label Advance before setting speed, Label Advance will be thrown off due to speed changes.

The label advance potentiometer resides on top of the TAL-3100W electrical housing. The purpose is to adjust the stopping position of the label with respect to the peel plate. With the label advance pot turned all the way counterclockwise (-) the photo eye will stop the applicator instantly when it senses a gap. By rotating the potentiometer clockwise toward the + the applicator will delay longer before stopping.