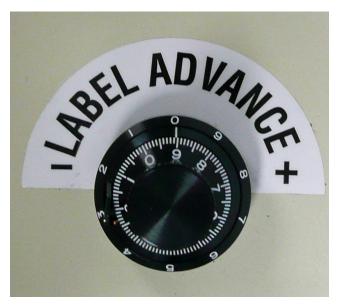

### TAL-3100W LABEL ADVANCE SETUP

**NOTE:** Do not set up the Label Advance before setting speed, Label Advance will be thrown off due to speed changes.

The label advance potentiometer resides on top of the TAL-3100W electrical housing. The purpose is to adjust the stopping position of the label with respect to the peel plate. With the label advance pot turned all the way counterclockwise (-) the photo eye will stop the applicator instantly when it senses a gap. By rotating the potentiometer clockwise toward the + the applicator will delay longer before stopping.

- 1. To setup the label stop position, rotate the label advance pot counterclockwise to the as far as it will rotate.
- 2. The goal is to have the applicator stop with a label gap right at the peel edge.
- 3. Activate the applicator and watch the dispensing label. If the label does not advance far enough turn the label advance pot slightly to the +, and repeat until one label is completely dispensed and the next label is stopped at the peel edge.