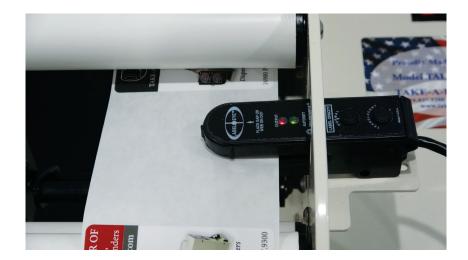

# **TAL-3100W** TEACHING THE PHOTO EYE

- 1. It is recommended that you teach the photo eye (14) with every new roll of labels used.
- 2. Remove one label from the webbing and place the webbing only in the photo eye.
- **3.** Press and hold the "Normal" button on photo eye for 3 seconds. When the lights finish flashing the photo eye is taught.

### LABEL SPEED AND PRODUCT DETECTION DELAY

### **LABEL SPEED:**

In order to apply labels properly, the TAL-3100W must dispense at the same speed as the product moving under it. **NOTE:** Calibrate label speed first, calibrate Label Advance second, Label Advance will change if speed changes.

#### **PRODUCT DETECTION DELAY:**

- 1. Set the Product Detection dial to the as far as it will rotate.
- 2. As the dial is turned clockwise (+ side), the length of delay before a label is dispensed will increase.

### TAL-3100W LABEL ADVANCE SETUP

**NOTE:** Do not set up the Label Advance before setting speed, Label Advance will be thrown off due to speed changes.

The label advance potentiometer resides on top of the TAL-3100W electrical housing. The purpose is to adjust the stopping position of the label with respect to the peel plate. With the label advance pot turned all the way counterclockwise (-) the photo eye will stop the applicator instantly when it senses a gap. By rotating the potentiometer clockwise toward the + the applicator will delay longer before stopping.