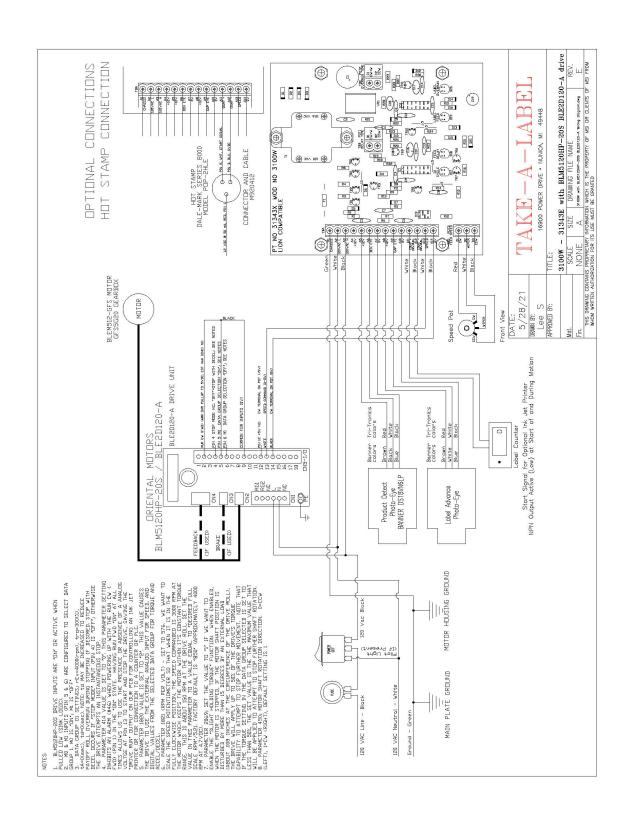

cked each time the unit is retreaded. Wipe with damp cloth if needed, DO NOT use Isopropyl alcohol to clean.
- **C. Pinch Roller:** The pinch roller should be inspected for unwanted debris every time the system is rethreaded. Isopropyl alcohol should be used to remove adhesive build up. Note: never use a knife or any other sharp object to remove labels or adhesive, damage to roller will occur.
- **D. Drive Shaft:** The Drive Shaft should be inspected for unwanted debris every time the system is re-threaded. Isopropyl alcohol should be used to remove adhesive build up.



**Peel Plate:** The peel edge should be inspected for wear every 500 hours of operation and for adhesive buildup every time the system is rethreaded. Also check for adhesive on the brush.



7

# TAL-3100W WIRING DIAGRAM



8





# TAL-3100W PARTS LIST

| 11016         Waste Wind Shaft         2         31143         TAL-3100C/W Frame         3.           21004         Outboard Support Plate         3         31267         V Belt         3.           21010         Pinch Roller shaft 5" web         4         31282         V Belt Tensioner         3.           21012         3" Drive Shaft         5         25212         Power Cord         3.           21027         Left Torsion Spring         6         31343         Control Board         3.           21028         Right Torsion Spring         7         31370         Guide Clamp         3.           25112         Unwind Washer         8         31373         V Belt Pulley         3.           25113         Unwind Spring         9         31380         V Belt