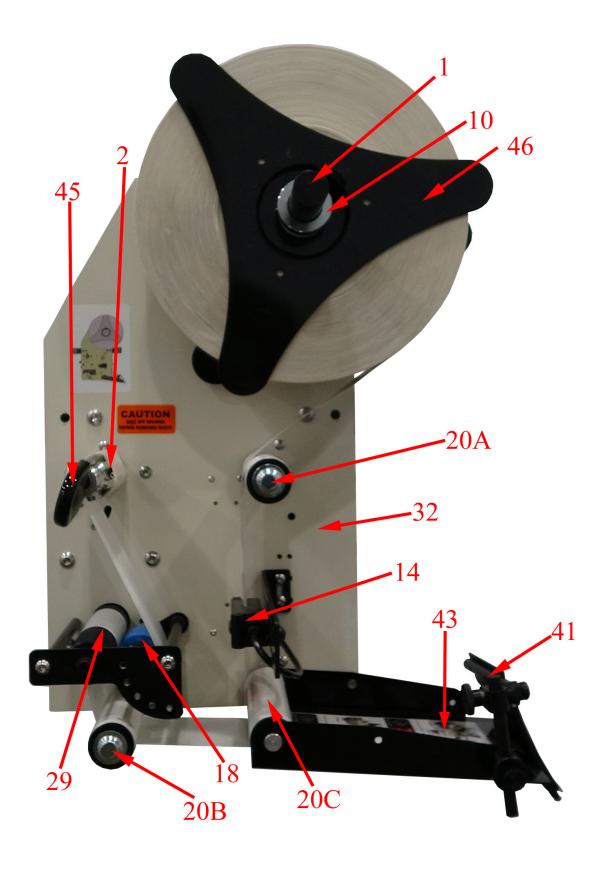

### LABEL THREADING

1

- 1. Remove outer unwind disc (46), install new roll of labels, and replace outer disc (46).
- **2.** Pull label web under the first idler roller (20A), and through photo eye (14). Continue pulling the web downward and thread between bottom of roller (20C) and the top of the peel plate (43).
- **3.** Pull the web back under the peel plate (43), pulling toward the rear of the machine.
- **4.** Keep the liner under the last idler roller (20B), pulling web up and wrapping over the drive roller (29), and down between the drive roller (29) and pinch roller (18). Then up to the waste wind shaft (2). **NOTE:** The pinch poller (18) is spring loaded. Slight pressure will be needed to separate the pinch roller from the drive roller for threading.
- **5.** Install waste wind clip (45) on waste wind Shaft (2) pinching the webbing between the shaft and the clip.

Illustration of waste wind shaft and clip shown below.

TALOperationManual3100WBook.indd 2 7/24/20 2:53 PM

# **TAL-3100W** TEACHING THE PHOTO EYE

- 1. It is recommended that you teach the photo eye (14) with every new roll of labels used.
- 2. Remove one label from the webbing and place the webbing only in the photo eye.
- **3.** Press and hold the "Normal" button on photo eye for 3 seconds. When the lights finish flashing the photo eye is taught.

### TAL-3100W LABEL ADVANCE SETUP

**NOTE:** Do not set up the Label Advance before setting speed, Label Advance will be thrown off due to speed changes.

The label advance potentiometer resides on top of the TAL-3100W electrical housing. The purpose is to adjust the stopping position of the label with respect to the peel plate. With the label advance pot turned all the way counterclockwise (-) the photo eye will stop the applicator instantly when it senses a gap. By rotating the potentiometer clockwise toward the + the applicator will delay longer before stopping.

### **REWIND BELT TENSION**

The pully tension is set at the factory. It is set with moderate tension on the belt.

TO ADJUST: Find the head of the adjustment bolt on the opposite side of the frame. Loosen it and rotate the belt tensioner. Rotating to the + (Illustrated by the Red Arrow) will increase the tension. Use this adjustment if the waste liner is not being rolled up. Rotating to the – (Illustrated by the Blue Arrow) will decrease the tension. Use this adjustment if the waste liner is breaking or stalling the label applicator.