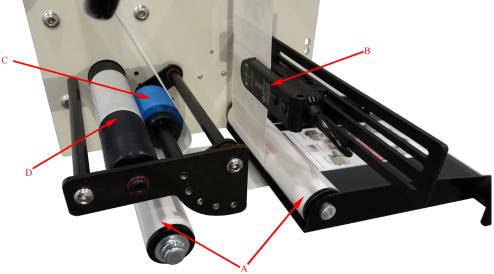

### LABEL THREADING

1

- 1. Remove outer unwind disc (46), install new roll of labels, and replace outer disc (46).
- **2.** Pull label web under the first idler roller (20A), and through photo eye (14). Continue pulling the web downward and thread between bottom of roller (20C) and the top of the peel plate (43).
- **3.** Pull the web back under the peel plate (43), pulling toward the rear of the machine.
- **4.** Keep the liner under the last idler roller (20B), pulling web up and wrapping over the drive roller (29), and down between the drive roller (29) and pinch roller (18). Then up to the waste wind shaft (2). **NOTE:** The pinch poller (18) is spring loaded. Slight pressure will be needed to separate the pinch roller from the drive roller for threading.
- **5.** Install waste wind clip (45) on waste wind Shaft (2) pinching the webbing between the shaft and the clip.

Illustration of waste wind shaft and clip shown below.

TALOperationManual3100WBook.indd 2 7/24/20 2:53 PM