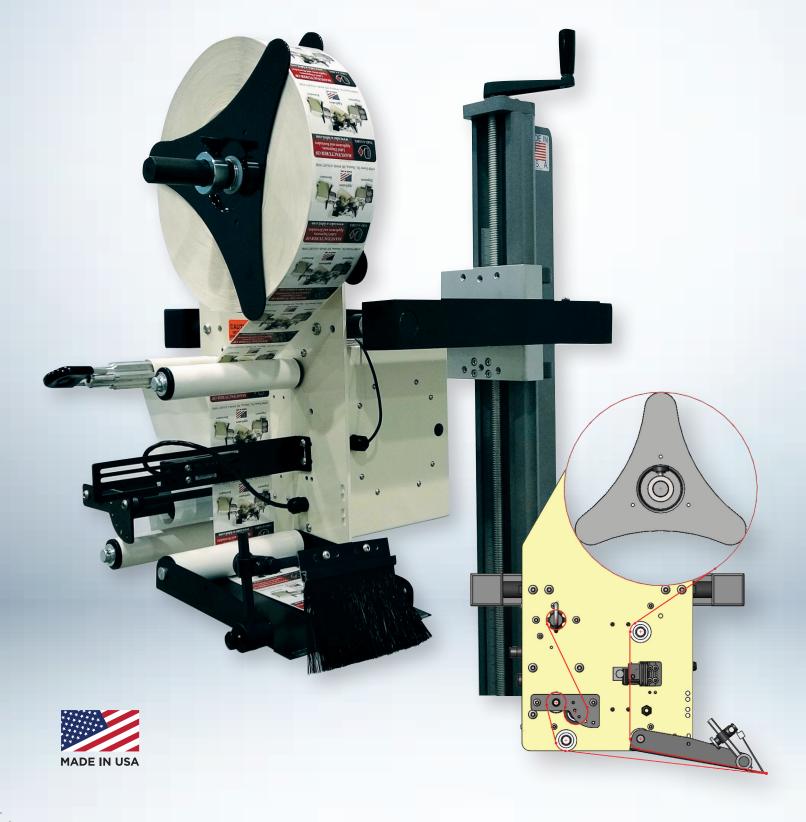

### LABEL THREADING

1

- 1. Remove outer unwind disc (46), install new roll of labels, and replace outer disc (46).
- **2.** Pull label web under the first idler roller (20A), and through photo eye (14). Continue pulling the web downward and thread between bottom of roller (20C) and the top of the peel plate (43).
- **3.** Pull the web back under the peel plate (43), pulling toward the rear of the machine.
- **4.** Keep the liner under the last idler roller (20B), pulling web up and wrapping over the drive roller (29), and down between the drive roller (29) and pinch roller (18). Then up to the waste wind shaft (2). **NOTE:** The pinch poller (18) is spring loaded. Slight pressure will be needed to separate the pinch roller from the drive roller for threading.
- **5.** Install waste wind clip (45) on waste wind Shaft (2) pinching the webbing between the shaft and the clip.

Illustration of waste wind shaft and clip shown below.

TALOperationManual3100WBook.indd 2 7/24/20 2:53 PM

### **REWIND BELT TENSION**

The pully tension is set at the factory. It is set with moderate tension on the belt.

TO ADJUST: Find the head of the adjustment bolt on the opposite side of the frame. Loosen it and rotate the belt tensioner. Rotating to the + (Illustrated by the Red Arrow) will increase the tension. Use this adjustment if the waste liner is not being rolled up. Rotating to the – (Illustrated by the Blue Arrow) will decrease the tension. Use this adjustment if the waste liner is breaking or stalling the label applicator.

# TAL-3100W PARTS LIST

| 11016         Waste Wind Shaft         2         31143         TAL-3100C/W Frame         3.           21004         Outboard Support Plate         3         31267         V Belt         3.           21010         Pinch Roller shaft 5" web         4         31282         V Belt Tensioner         3.           21012         3" Drive Shaft         5         25212         Power Cord         3.           21027         Left Torsion Spring         6         31343         Control Board         3.           21028         Right Torsion Spring         7         31370         Guide Clamp         3.           25112         Unwind Washer         8         31373         V Belt Pulley         3.           25113         Unwind Spring         9         31380         V Belt Tensioner Roller         3.           26001         Unwind Collar         10         31501         Brush/Holder         4.           26002         Unwind Hub         11         31504         Brush Holder Rod         4.           30031         Motor and Driver         12         31505         Brush Pivot Block         4.           3004         Shaft Collar         13         31509         Peel Plate         4.                                                                                                             | Item# | Description               | #  | Item# | Description                  | #  |
|---------------------------------------------------------------------------------------------------------------------------------------------------------------------------------------------------------------------------------------------------------------------------------------------------------------------------------------------------------------------------------------------------------------------------------------------------------------------------------------------------------------------------------------------------------------------------------------------------------------------------------------------------------------------------------------------------------------------------------------------------------------------------------------------------------------------------------------------------------------------------------------------------------------------------------------------------------------------------------------------------------------------------------------------------------------------------------------------------------------------------------------------------------------------------------------------------------------------------------------------------------------------------------------------------------------------------------------|-------|---------------------------|----|-------|------------------------------|----|
| 21004         Outboard Support Plate         3         31267         V Belt         3:           21010         Pinch Roller shaft 5" web         4         31282         V Belt Tensioner         3:           21012         3" Drive Shaft         5         25212         Power Cord         3:           21027         Left Torsion Spring         6         31343         Control Board         3:           21028         Right Torsion Spring         7         31370         Guide Clamp         3:           25112         Unwind Washer         8         31373         V Belt Pulley         3:           25113         Unwind Spring         9         31380         V Belt Tensioner Roller         3:           26001         Unwind Collar         10         31501         Brush Holder         4:           26002         Unwind Hub         11         31504         Brush Holder Rod         4           30031         Motor and Driver         12         31505         Brush Holder Rod         4           30074         Shaft Collar         13         31509         Peel Plate         4           30106         Tri-Tronics Photo Eye         14         40007         On/Off Switch         4 <t< td=""><td>11008</td><td>Unwind Shaft</td><td>1</td><td>31142</td><td>Motor Spacers</td><td>31</td></t<>   | 11008 | Unwind Shaft              | 1  | 31142 | Motor Spacers                | 31 |
| 21010         Pinch Roller shaft 5" web         4         31282         V Belt Tensioner         3           21012         3" Drive Shaft         5         25212         Power Cord         3           21027         Left Torsion Spring         6         31343         Control Board         3           21028         Right Torsion Spring         7         31370         Guide Clamp         3           25112         Unwind Washer         8         31373         V Belt Pulley         3           25113         Unwind Spring         9         31380         V Belt Tensioner Roller         3           26001         Unwind Collar         10         31501         Brush/Holder         4           26002         Unwind Hub         11         31504         Brush Holder Rod         4           30031         Motor and Driver         12         31505         Brush Pivot Block         4           30074         Shaft Collar         13         31509         Peel Plate         4           30106         Tri-Tronics Photo Eye         14         40007         On/Off Switch         4           30208         Product Photo Eye         15         21013         Waste Wind Clip         4                                                                                                                 | 11016 | Waste Wind Shaft          | 2  | 31143 | TAL-3100C/W Frame            | 32 |
| 21012         3" Drive Shaft         5         25212         Power Cord         3:           21027         Left Torsion Spring         6         31343         Control Board         3:           21028         Right Torsion Spring         7         31370         Guide Clamp         3:           25112         Unwind Washer         8         31373         V Belt Pulley         3:           25113         Unwind Spring         9         31380         V Belt Tensioner Roller         3:           26001         Unwind Collar         10         31501         Brush/Holder         4:           26002         Unwind Hub         11         31504         Brush Holder Rod         4:           30031         Motor and Driver         12         31505         Brush Pivot Block         4:           30074         Shaft Collar         13         31509         Peel Plate         4:           30106         Tri-Tronics Photo Eye         14         40007         On/Offf Switch         4:           30208         Product Photo Eye         15         21013         Waste Wind Clip         4:           30652         Set Screw         16         45136         Unwind Disc         4:                                                                                                                        | 21004 | Outboard Support Plate    | 3  | 31267 | V Belt                       | 33 |
| 21027         Left Torsion Spring         6         31343         Control Board         33           21028         Right Torsion Spring         7         31370         Guide Clamp         33           25112         Unwind Washer         8         31373         V Belt Pulley         33           25113         Unwind Spring         9         31380         V Belt Tensioner Roller         32           26001         Unwind Collar         10         31501         Brush/Holder         44           26002         Unwind Hub         11         31504         Brush Holder Rod         4           30031         Motor and Driver         12         31505         Brush Pivot Block         4           30074         Shaft Collar         13         31509         Peel Plate         4           30106         Tri-Tronics Photo Eye         14         40007         On/Offf Switch         4           30208         Product Photo Eye         15         21013         Waste Wind Clip         4           30652         Set Screw         16         45136         Unwind Disc         4           31002         Pinch Roller         18         45157         Fuse Holder         4           3                                                                                                                   | 21010 | Pinch Roller shaft 5" web | 4  | 31282 | V Belt Tensioner             | 34 |
| 21028         Right Torsion Spring         7         31370         Guide Clamp         3'           25112         Unwind Washer         8         31373         V Belt Pulley         3'           25113         Unwind Spring         9         31380         V Belt Tensioner Roller         3'           26001         Unwind Collar         10         31501         Brush/Holder         4'           26002         Unwind Hub         11         31504         Brush Holder Rod         4           30031         Motor and Driver         12         31505         Brush Pivot Block         4'           30074         Shaft Collar         13         31509         Peel Plate         4'           30106         Tri-Tronics Photo Eye         14         40007         On/Off Switch         4'           4         30208         Product Photo Eye         15         21013         Waste Wind Clip         4'           30652         Set Screw         16         45136         Unwind Disc         4'           31002         Pinch Roller         18         45157         Fuse Holder         4'           31003         Outboard Support Shaft         19         45161         Spade Connector         4'                                                                                                          | 21012 | 3" Drive Shaft            | 5  | 25212 | Power Cord                   | 35 |
| 25112         Unwind Washer         8         31373         V Belt Pulley         33           25113         Unwind Spring         9         31380         V Belt Tensioner Roller         39           26001         Unwind Collar         10         31501         Brush/Holder         44           26002         Unwind Hub         11         31504         Brush Holder Rod         4           30031         Motor and Driver         12         31505         Brush Pivot Block         4           30074         Shaft Collar         13         31509         Peel Plate         4           30106         Tri-Tronics Photo Eye         14         40007         On/Off Switch         4           30208         Product Photo Eye         15         21013         Waste Wind Clip         4           30652         Set Screw         16         45136         Unwind Disc         4           31002         Pinch Roller         18         45157         Fuse Holder         4           31002         Pinch Roller         18         45157         Fuse Holder         4           31003         Outboard Support Shaft         19         45161         Spade Connector         4           31006                                                                                                                   | 21027 | Left Torsion Spring       | 6  | 31343 | Control Board                | 36 |
| 25113         Unwind Spring         9         31380         V Belt Tensioner Roller         39           26001         Unwind Collar         10         31501         Brush/Holder         44           26002         Unwind Hub         11         31504         Brush Holder Rod         4           30031         Motor and Driver         12         31505         Brush Pivot Block         4           30074         Shaft Collar         13         31509         Peel Plate         4           30106         Tri-Tronics Photo Eye         14         40007         On/Off Switch         4           30208         Product Photo Eye         15         21013         Waste Wind Clip         4           30652         Set Screw         16         45136         Unwind Disc         4           403053         1/2-13 BHSCS         17         45155         Fuse Holder         4           31002         Pinch Roller         18         45157         Fuse Holder         4           31003         Outboard Support Shaft         19         45161         Spade Connector         4           31006         Idler Roller (A, B, C)         20         45176         Hex Nut 10-32         5                                                                                                                         | 21028 | Right Torsion Spring      | 7  | 31370 | Guide Clamp                  | 37 |
| 26001         Unwind Collar         10         31501         Brush/Holder         44           26002         Unwind Hub         11         31504         Brush Holder Rod         4           30031         Motor and Driver         12         31505         Brush Pivot Block         4           30074         Shaft Collar         13         31509         Peel Plate         4           30106         Tri-Tronics Photo Eye         14         40007         On/Off Switch         4           30208         Product Photo Eye         15         21013         Waste Wind Clip         4           30652         Set Screw         16         45136         Unwind Disc         4           30653         1/2-13 BHSCS         17         45155         Fuse Holder         4           31002         Pinch Roller         18         45157         Fuse Holder         4           31003         Outboard Support Shaft         19         45161         Spade Connector         4           31006         Idler Roller (A, B, C)         20         45176         Hex Nut 10-32         5           31009         Pinch Roller Side Plate         21         45183         10-32 x 1/2 Screw         5                                                                                                                      | 25112 | Unwind Washer             | 8  | 31373 | V Belt Pulley                | 38 |
| 26002         Unwind Hub         11         31504         Brush Holder Rod         4           30031         Motor and Driver         12         31505         Brush Pivot Block         4           30074         Shaft Collar         13         31509         Peel Plate         4           30106         Tri-Tronics Photo Eye         14         40007         On/Off Switch         4           30208         Product Photo Eye         15         21013         Waste Wind Clip         4           30652         Set Screw         16         45136         Unwind Disc         4           30653         1/2-13 BHSCS         17         45155         Fuse Holder         4           31002         Pinch Roller         18         45157         Fuse Holder         4           31003         Outboard Support Shaft         19         45161         Spade Connector         4           31006         Idler Roller (A, B, C)         20         45176         Hex Nut 10-32         5           31009         Pinch Roller Side Plate         21         45183         10-32 x 1/2 Screw         5           31017         Bushing Long         23         25211         IEC Outlet         5                                                                                                                          | 25113 | Unwind Spring             | 9  | 31380 | V Belt Tensioner Roller      | 39 |
| 30031         Motor and Driver         12         31505         Brush Pivot Block         4.           30074         Shaft Collar         13         31509         Peel Plate         4.           30106         Tri-Tronics Photo Eye         14         40007         On/Off Switch         4.           30208         Product Photo Eye         15         21013         Waste Wind Clip         4.           30652         Set Screw         16         45136         Unwind Disc         4.           30653         1/2-13 BHSCS         17         45155         Fuse Holder         4.           31002         Pinch Roller         18         45157         Fuse Holder         4.           31003         Outboard Support Shaft         19         45161         Spade Connector         4.           31006         Idler Roller (A, B, C)         20         45176         Hex Nut 10-32         5.           31009         Pinch Roller Side Plate         21         45183         10-32 x 1/2 Screw         5           31015         Plastic Bearing         22         45205         Wire Joint         5.           31017         Bushing Long         23         25211         IEC Outlet         5. <tr< td=""><td>26001</td><td>Unwind Collar</td><td>10</td><td>31501</td><td>Brush/Holder</td><td>40</td></tr<> | 26001 | Unwind Collar             | 10 | 31501 | Brush/Holder                 | 40 |
| 30074       Shaft Collar       13       31509       Peel Plate       4.         30106       Tri-Tronics Photo Eye       14       40007       On/Off Switch       4.         30208       Product Photo Eye       15       21013       Waste Wind Clip       4.         30652       Set Screw       16       45136       Unwind Disc       4.         30653       1/2-13 BHSCS       17       45155       Fuse Holder       4.         31002       Pinch Roller       18       45157       Fuse Holder       4.         31003       Outboard Support Shaft       19       45161       Spade Connector       4.         31006       Idler Roller (A, B, C)       20       45176       Hex Nut 10-32       5.         31009       Pinch Roller Side Plate       21       45183       10-32 x 1/2 Screw       5         31015       Plastic Bearing       22       45205       Wire Joint       5.         31017       Bushing Long       23       25211       IEC Outlet       5.         31029       Bushing Short       24       81830       Shaft Caps       5.         31047       Photo Eye Bracket       25       81912       Small Cord Grip       5.                                                                                                                                                                              | 26002 | Unwind Hub                | 11 | 31504 | Brush Holder Rod             | 41 |
| 30106       Tri-Tronics Photo Eye       14       40007       On/Off Switch       4         30208       Product Photo Eye       15       21013       Waste Wind Clip       4         30652       Set Screw       16       45136       Unwind Disc       4         30653       1/2-13 BHSCS       17       45155       Fuse Holder       4         31002       Pinch Roller       18       45157       Fuse Holder       4         31003       Outboard Support Shaft       19       45161       Spade Connector       4         31006       Idler Roller (A, B, C)       20       45176       Hex Nut 10-32       50         31009       Pinch Roller Side Plate       21       45183       10-32 x 1/2 Screw       5         31015       Plastic Bearing       22       45205       Wire Joint       5         31017       Bushing Long       23       25211       IEC Outlet       5         31029       Bushing Short       24       81830       Shaft Caps       5         31047       Photo Eye Bracket       25       81912       Small Cord Grip       5         31140       Housing       26       45175       10-32 x 3/8 B.H.C S       5 <td>30031</td> <td>Motor and Driver</td> <td>12</td> <td>31505</td> <td>Brush Pivot Block</td> <td>42</td>                                                                          | 30031 | Motor and Driver          | 12 | 31505 | Brush Pivot Block            | 42 |
| 30208         Product Photo Eye         15         21013         Waste Wind Clip         4           30652         Set Screw         16         45136         Unwind Disc         4           30653         1/2-13 BHSCS         17         45155         Fuse Holder         4           31002         Pinch Roller         18         45157         Fuse Holder         4           31003         Outboard Support Shaft         19         45161         Spade Connector         4           31006         Idler Roller (A, B, C)         20         45176         Hex Nut 10-32         5           31009         Pinch Roller Side Plate         21         45183         10-32 x 1/2 Screw         5           31015         Plastic Bearing         22         45205         Wire Joint         5           31017         Bushing Long         23         25211         IEC Outlet         5           31029         Bushing Short         24         81830         Shaft Caps         5           31047         Photo Eye Bracket         25         81912         Small Cord Grip         5           31140         Housing         26         45175         10-32 x 3/8 B.H.C S         5           31141                                                                                                                   | 30074 | Shaft Collar              | 13 | 31509 | Peel Plate                   | 43 |
| 30652       Set Screw       16       45136       Unwind Disc       4         30653       1/2-13 BHSCS       17       45155       Fuse Holder       4'         31002       Pinch Roller       18       45157       Fuse Holder       4'         31003       Outboard Support Shaft       19       45161       Spade Connector       4'         31006       Idler Roller (A, B, C)       20       45176       Hex Nut 10-32       50         31009       Pinch Roller Side Plate       21       45183       10-32 x 1/2 Screw       5         31015       Plastic Bearing       22       45205       Wire Joint       5'         31017       Bushing Long       23       25211       IEC Outlet       5         31029       Bushing Short       24       81830       Shaft Caps       5         31047       Photo Eye Bracket       25       81912       Small Cord Grip       5'         31140       Housing       26       45175       10-32 x 3/8 B.H.C S       5'         31141       Housing Cover       27       31506       Pivot Block Rod 4"       5'         31060       Rewind Bracket       28       72618       Felt Washer       5'                                                                                                                                                                                       | 30106 | Tri-Tronics Photo Eye     | 14 | 40007 | On/Off Switch                | 44 |
| 30653       1/2-13 BHSCS       17       45155       Fuse Holder       4         31002       Pinch Roller       18       45157       Fuse Holder       4         31003       Outboard Support Shaft       19       45161       Spade Connector       4         31006       Idler Roller (A, B, C)       20       45176       Hex Nut 10-32       5         31009       Pinch Roller Side Plate       21       45183       10-32 x 1/2 Screw       5         31015       Plastic Bearing       22       45205       Wire Joint       5         31017       Bushing Long       23       25211       IEC Outlet       5         31029       Bushing Short       24       81830       Shaft Caps       5         31047       Photo Eye Bracket       25       81912       Small Cord Grip       5         31140       Housing       26       45175       10-32 x 3/8 B.H.C S       5         31141       Housing Cover       27       31506       Pivot Block Rod 4"       5         31060       Rewind Bracket       28       72618       Felt Washer       5         31102       Drive Roller       29       31416       Label Advance Knob       5 <td>30208</td> <td>Product Photo Eye</td> <td>15</td> <td>21013</td> <td>Waste Wind Clip</td> <td>45</td>                                                                            | 30208 | Product Photo Eye         | 15 | 21013 | Waste Wind Clip              | 45 |
| 31002       Pinch Roller       18       45157       Fuse Holder       44         31003       Outboard Support Shaft       19       45161       Spade Connector       45         31006       Idler Roller (A, B, C)       20       45176       Hex Nut 10-32       56         31009       Pinch Roller Side Plate       21       45183       10-32 x 1/2 Screw       5         31015       Plastic Bearing       22       45205       Wire Joint       55         31017       Bushing Long       23       25211       IEC Outlet       55         31029       Bushing Short       24       81830       Shaft Caps       55         31047       Photo Eye Bracket       25       81912       Small Cord Grip       55         31140       Housing       26       45175       10-32 x 3/8 B.H.C S       56         31141       Housing Cover       27       31506       Pivot Block Rod 4"       57         31060       Rewind Bracket       28       72618       Felt Washer       56         31102       Drive Roller       29       31416       Label Advance Knob       57                                                                                                                                                                                                                                                           | 30652 | Set Screw                 | 16 | 45136 | Unwind Disc                  | 46 |
| 31003         Outboard Support Shaft         19         45161         Spade Connector         45100           31006         Idler Roller (A, B, C)         20         45176         Hex Nut 10-32         50           31009         Pinch Roller Side Plate         21         45183         10-32 x 1/2 Screw         50           31015         Plastic Bearing         22         45205         Wire Joint         50           31017         Bushing Long         23         25211         IEC Outlet         50           31029         Bushing Short         24         81830         Shaft Caps         50           31047         Photo Eye Bracket         25         81912         Small Cord Grip         50           31140         Housing         26         45175         10-32 x 3/8 B.H.C S         50           31141         Housing Cover         27         31506         Pivot Block Rod 4"         50           31060         Rewind Bracket         28         72618         Felt Washer         50           31102         Drive Roller         29         31416         Label Advance Knob         50                                                                                                                                                                                                      | 30653 | 1/2-13 BHSCS              | 17 | 45155 | Fuse Holder                  | 47 |
| 31006       Idler Roller (A, B, C)       20       45176       Hex Nut 10-32       50         31009       Pinch Roller Side Plate       21       45183       10-32 x 1/2 Screw       5         31015       Plastic Bearing       22       45205       Wire Joint       50         31017       Bushing Long       23       25211       IEC Outlet       50         31029       Bushing Short       24       81830       Shaft Caps       50         31047       Photo Eye Bracket       25       81912       Small Cord Grip       50         31140       Housing       26       45175       10-32 x 3/8 B.H.C S       50         31141       Housing Cover       27       31506       Pivot Block Rod 4"       50         31060       Rewind Bracket       28       72618       Felt Washer       50         31102       Drive Roller       29       31416       Label Advance Knob       50                                                                                                                                                                                                                                                                                                                                                                                                                                           | 31002 | Pinch Roller              | 18 | 45157 | Fuse Holder                  | 48 |
| 31009       Pinch Roller Side Plate       21       45183       10-32 x 1/2 Screw       5         31015       Plastic Bearing       22       45205       Wire Joint       5         31017       Bushing Long       23       25211       IEC Outlet       5         31029       Bushing Short       24       81830       Shaft Caps       5         31047       Photo Eye Bracket       25       81912       Small Cord Grip       5         31140       Housing       26       45175       10-32 x 3/8 B.H.C S       5         31141       Housing Cover       27       31506       Pivot Block Rod 4"       5         31060       Rewind Bracket       28       72618       Felt Washer       5         31102       Drive Roller       29       31416       Label Advance Knob       5                                                                                                                                                                                                                                                                                                                                                                                                                                                                                                                                                | 31003 | Outboard Support Shaft    | 19 | 45161 | Spade Connector              | 49 |
| 31015       Plastic Bearing       22       45205       Wire Joint       55         31017       Bushing Long       23       25211       IEC Outlet       55         31029       Bushing Short       24       81830       Shaft Caps       56         31047       Photo Eye Bracket       25       81912       Small Cord Grip       55         31140       Housing       26       45175       10-32 x 3/8 B.H.C S       56         31141       Housing Cover       27       31506       Pivot Block Rod 4"       57         31060       Rewind Bracket       28       72618       Felt Washer       58         31102       Drive Roller       29       31416       Label Advance Knob       59                                                                                                                                                                                                                                                                                                                                                                                                                                                                                                                                                                                                                                         | 31006 | Idler Roller (A, B, C)    | 20 | 45176 | Hex Nut 10-32                | 50 |
| 31017       Bushing Long       23       25211       IEC Outlet       53         31029       Bushing Short       24       81830       Shaft Caps       54         31047       Photo Eye Bracket       25       81912       Small Cord Grip       53         31140       Housing       26       45175       10-32 x 3/8 B.H.C S       56         31141       Housing Cover       27       31506       Pivot Block Rod 4"       57         31060       Rewind Bracket       28       72618       Felt Washer       58         31102       Drive Roller       29       31416       Label Advance Knob       59                                                                                                                                                                                                                                                                                                                                                                                                                                                                                                                                                                                                                                                                                                                            | 31009 | Pinch Roller Side Plate   | 21 | 45183 | 10-32 x 1/2 Screw            | 51 |
| 31029       Bushing Short       24       81830       Shaft Caps       54         31047       Photo Eye Bracket       25       81912       Small Cord Grip       53         31140       Housing       26       45175       10-32 x 3/8 B.H.C S       56         31141       Housing Cover       27       31506       Pivot Block Rod 4"       57         31060       Rewind Bracket       28       72618       Felt Washer       58         31102       Drive Roller       29       31416       Label Advance Knob       59                                                                                                                                                                                                                                                                                                                                                                                                                                                                                                                                                                                                                                                                                                                                                                                                            | 31015 | Plastic Bearing           | 22 | 45205 | Wire Joint                   | 52 |
| 31047       Photo Eye Bracket       25       81912       Small Cord Grip       53         31140       Housing       26       45175       10-32 x 3/8 B.H.C S       56         31141       Housing Cover       27       31506       Pivot Block Rod 4"       57         31060       Rewind Bracket       28       72618       Felt Washer       58         31102       Drive Roller       29       31416       Label Advance Knob       59                                                                                                                                                                                                                                                                                                                                                                                                                                                                                                                                                                                                                                                                                                                                                                                                                                                                                             | 31017 | Bushing Long              | 23 | 25211 | IEC Outlet                   | 53 |
| 31140       Housing       26       45175       10-32 x 3/8 B.H.C S       56         31141       Housing Cover       27       31506       Pivot Block Rod 4"       57         31060       Rewind Bracket       28       72618       Felt Washer       58         31102       Drive Roller       29       31416       Label Advance Knob       59                                                                                                                                                                                                                                                                                                                                                                                                                                                                                                                                                                                                                                                                                                                                                                                                                                                                                                                                                                                       | 31029 | Bushing Short             | 24 | 81830 | Shaft Caps                   | 54 |
| 31141       Housing Cover       27       31506       Pivot Block Rod 4"       57         31060       Rewind Bracket       28       72618       Felt Washer       58         31102       Drive Roller       29       31416       Label Advance Knob       59                                                                                                                                                                                                                                                                                                                                                                                                                                                                                                                                                                                                                                                                                                                                                                                                                                                                                                                                                                                                                                                                           | 31047 | Photo Eye Bracket         | 25 | 81912 | Small Cord Grip              | 55 |
| 31060         Rewind Bracket         28         72618         Felt Washer         58           31102         Drive Roller         29         31416         Label Advance Knob         59                                                                                                                                                                                                                                                                                                                                                                                                                                                                                                                                                                                                                                                                                                                                                                                                                                                                                                                                                                                                                                                                                                                                              | 31140 | Housing                   | 26 | 45175 | 10-32 x 3/8 B.H.C S          | 56 |
| 31102 Drive Roller 29 31416 Label Advance Knob 59                                                                                                                                                                                                                                                                                                                                                                                                                                                                                                                                                                                                                                                                                                                                                                                                                                                                                                                                                                                                                                                                                                                                                                                                                                                                                     | 31141 | Housing Cover             | 27 | 31506 | Pivot Block Rod 4"           | 57 |
|                                                                                                                                                                                                                                                                                                                                                                                                                                                                                                                                                                                                                                                                                                                                                                                                                                                                                                                                                                                                                                                                                                                                                                                                                                                                                                                                       | 31060 | Rewind Bracket            | 28 | 72618 | Felt Washer                  | 58 |
| Name Plate Label 30 31417 Label Advance Pot with Wires 60                                                                                                                                                                                                                                                                                                                                                                                                                                                                                                                                                                                                                                                                                                                                                                                                                                                                                                                                                                                                                                                                                                                                                                                                                                                                             | 31102 | Drive Roller              | 29 | 31416 | Label Advance Knob           | 59 |
|                                                                                                                                                                                                                                                                                                                                                                                                                                                                                                                                                                                                                                                                                                                                                                                                                                                                                                                                                                                                                                                                                                                                                                                                                                                                                                                                       | 31147 | Name Plate Label          | 30 | 31417 | Label Advance Pot with Wires | 60 |