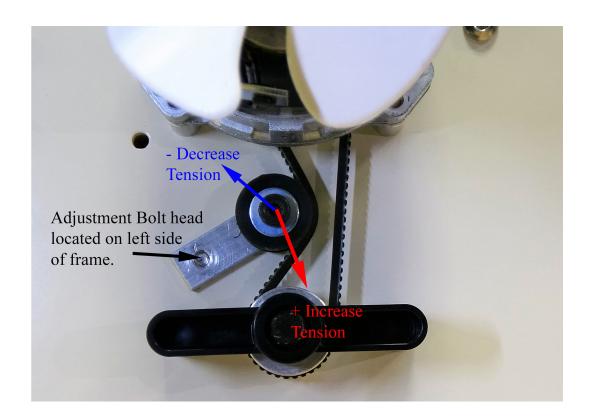

### **REWIND BELT TENSION**

The pully tension is set at the factory. It is set with moderate tension on the belt.

TO ADJUST: Find the head of the adjustment bolt on the opposite side of the frame. Loosen it and rotate the belt tensioner. Rotating to the + (Illustrated by the Red Arrow) will increase the tension. Use this adjustment if the waste liner is not being rolled up. Rotating to the – (Illustrated by the Blue Arrow) will decrease the tension. Use this adjustment if the waste liner is breaking or stalling the label applicator.